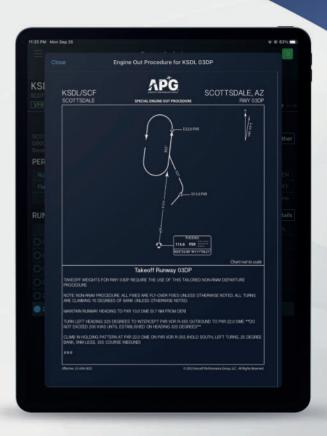

Our performance engine handles the number crunching, and automation maximizes efficiency, all while meeting regulatory requirements for engine-out performance calculations. Pilots, dispatchers and flight operations can swiftly plan a flight.