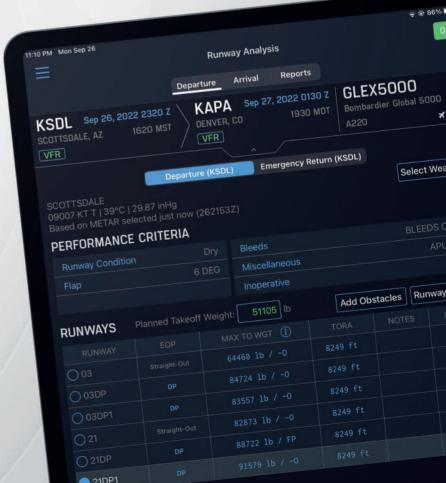

## A Robust App that Started the Performance Calculation Revolution

Optimized for the iPad, iPreFlight Genesis
Performance features runway analysis
and weight & balance to ensure your flights
are safe and effective. Expedite flight
planning with a flexible workflow that
delivers dynamic and cohesive
computations based on
manufacturer data.

Our performance engine handles the number crunching, and automation maximizes efficiency, all while meeting regulatory requirements for engine-out performance calculations. Pilots, dispatchers and flight operations can swiftly plan a flight.