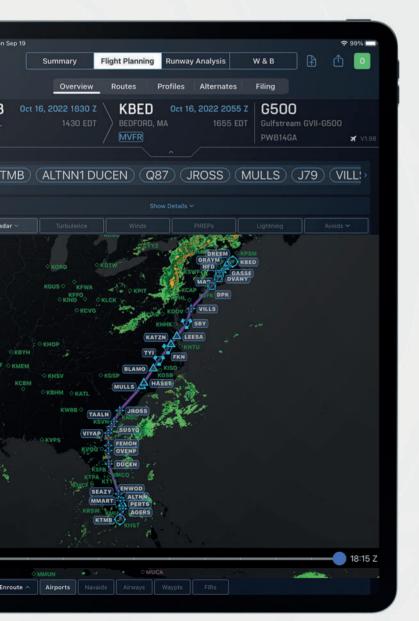

## Focus on Flying, Not Number Crunching

iPreFlight Genesis Navigator, optimized for the iPad, provides integrated calculations tailored to your specific aircraft through a robust and flexible pre-flight planning workflow that includes runway analysis and weight & balance.

An easy-to-use logical flow allows you to work through any sequence that suits your needs. A trip button guides you through questions about planning a trip anywhere, whether you need to make a trip right away or well into the future.

In a matter of seconds, the trip considers passenger and cargo loading and current, forecast or historical weather to optimize performance and help determine if conditions allow for the planned flight.