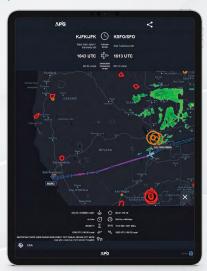

#### **Weather Radar**

At a glance, instant access to weather data. Overlay current weather onto your FlightBoard, so that all the information you need to inform your decision making is in one place.

#### **Multi-Screen Display**

Monitor your entire fleet easily with an automatic map tracking view. See detailed map data with a split screen view ideal for a large screen providing an operational overview for efficient monitoring.

For dispatchers and flight followers, a split-screen view combines the flight list and tracking map into a synchronized view.

sales@apgdata.com | +1 303-539-0410 FLYAPG.COM