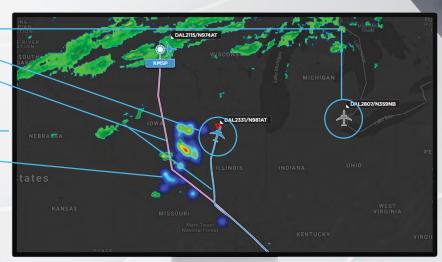

View Fleet all in one screen

Live Flight Tracking

Filed Route and Flown Track

Sharable Tracking Links & Notification Options

European and FAA Coverage Areas

Live Radar & Lightning overlay

Flight Status including Eurocontrol slot delay information

#### **Weather Radar**

At a glance, instant access to weather data. Overlay current weather onto your FlightBoard, so that all the information you need to inform your decision making is in one place.