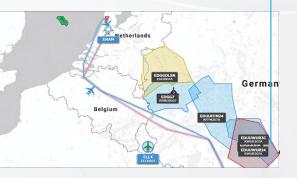

#### FleetMap

FleetMap enables greater control of fleet management. It displays the location of a fleet, regardless of whether aircraft are in the air or on the ground.

It has a simple interface that is easily customised to display important information. Choose to view all aircraft in a fleet, or manage by exception. Sort by aircraft type, customer or CTOT regulation for example.

#### **Effortless Implemenation**

FlightBoard can be set up in minutes—no complex or heavy software installation required. Configured for aircraft fleet use or a specific location. Easily monitor EUROCONTROL flow impact and ATC sector delays, making informed decisions early to avoid service disruptions while saving time and money.