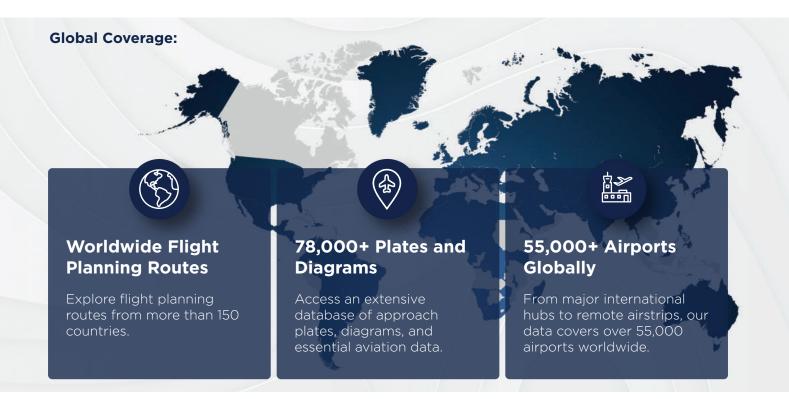

#### Plates

Gain access to Global Geo-referenced Approach Plates, SIDs, and STARs. With comprehensive coverage, you'll have the information you need at your fingertips.