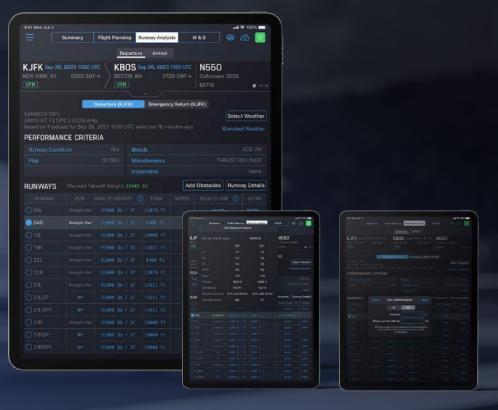

# iPreFlight Genesis® PRO

Supercharge your flight operations with a fully integrated solution for flight planning, filing, dispatch, flight schedules and more.

Obtain a crystal-clear picture to validate the flight is planned within operational limits, with a synchronized workflow focused on compliance and maximizing fleet capability.

# Runway Analysis

iPreFlight Genesis **PRO** features customizable performance calculations in an easy-to-use flow, with Graphical Engine Out Procedures built for quick briefing and reference.

# Weight & Balance

Maximize flight safety and minimize the time to perform planning with customizable floor plans and loading stations tailored to your specific aircraft. Easily create compliant Weight & Balance reports on demand, with the ability to send to the crew for confirmation and final adjustments.

Additionally, the CG envelope view allows for a quick understanding of aircraft load limits, fuel burn curve and curtailment envelope.

Fly smarter, safer, and more confidently using the APG SID Analyzer!