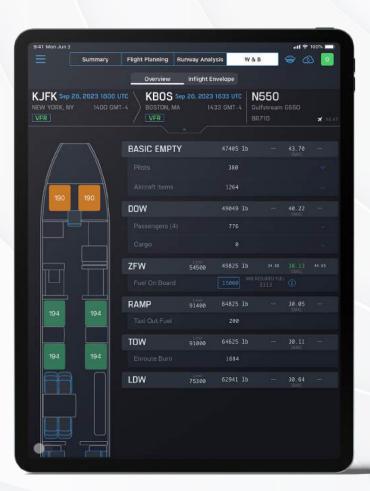

# Weight & Balance

Maximize flight safety and minimize the time to perform planning with customizable floor plans and loading stations tailored to your specific aircraft. Easily create compliant Weight & Balance reports on demand, with the ability to send to the crew for confirmation and final adjustments.

Additionally, the CG envelope view allows for a quick understanding of aircraft load limits, fuel burn curve and curtailment envelope.

Fly smarter, safer, and more confidently using the APG SID Analyzer!