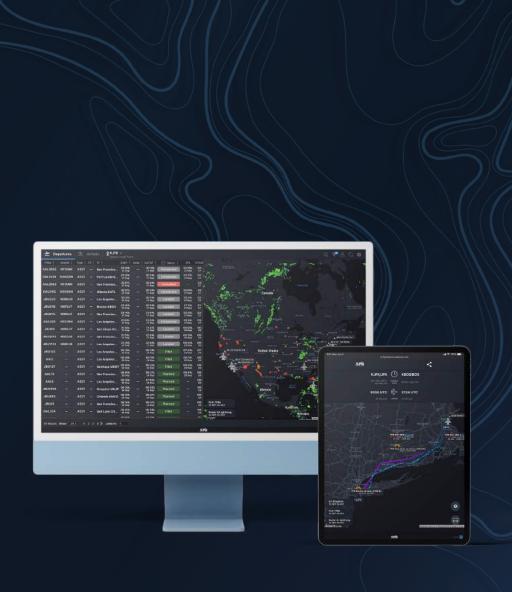

# FlightBoard

### Real-time, Precision Flight Tracking

APG's FlightBoard offers innovative flight awareness designed to monitor all types of flights, enhances real-time flight awareness by tracking the status of flights and aircraft, and improves operational decision-making.

Whether you're an aircraft operator, FBO, or aviation service provider, FlightBoard is your ticket to managing all your assets on one platform. Easy to set up and customize, FlightBoard works effortlessly within FAA and EUROCONTROL airspace.