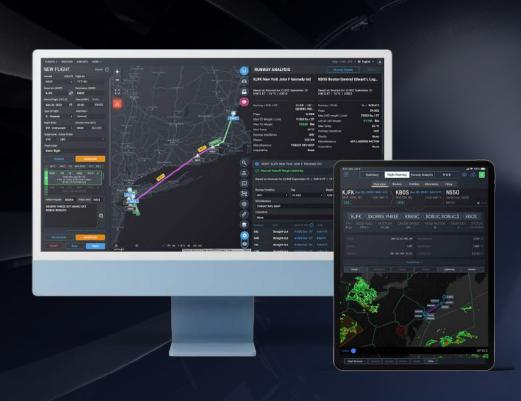

# iPreFlight Genesis® PRO

Supercharge your flight operations with a fully integrated solution for flight planning, filing, dispatch, flight schedules and more.

Obtain a crystal-clear picture to validate the flight is planned within operational limits, with a synchronized workflow focused on compliance and maximizing fleet capability.

# Runway Analysis

iPreFlight Genesis **PRO** features customizable performance calculations in an easy-to-use flow, with Graphical Engine Out Procedures built for quick briefing and reference.